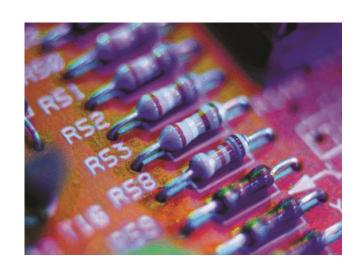

- Off-line programming available

PCB Size: Max: 450MM\*450MM

Min:50MM\*50MM





**Neighbor components parallel distance** E(pitch)=5.0mm

Tape width: 52mm

Max Component Body Length: C=16mm , Resistor:1/8W-2W

Axial Lead Component Kind: Diode Resistor Capacitor and so on.

Max body diameter D=5.0mm







# Axial Inserter S-4000 Spec

### **Insertion head work principal**





#### **Axial Inserter S-4000 Spec**

Hole Span: 5~20mm JW Span: 5~30mm



Hole Diameter = Lead Diameter + 0.48mm  $\pm 0.08$ mm.

(0.019")(0.003")



Clinch lead angle is adjustable in a range (0 $^{\circ}$  - 45 $^{\circ}$  ). Clinch lead length is adjustable from 1.28mm (0.050") to 1.80mm (0.071") and is measured from the center of the insertion hole to the end of the lead.



# Axial S-4000 Insertion PCB











### The ideal Solution for any market

• Electrical industries appliances: Air conditioner, Television, Microwave, Electric cooker, Electric kettle, Induction cooker etc.





Vehicle industries application:
Vehicle power supply, Vehicle light,
Car audio etc.







## The ideal Solution for any market

 Power supply appliance: Vehicle power supply, Energy saving power supply, Ballast etc.







# Successful Case