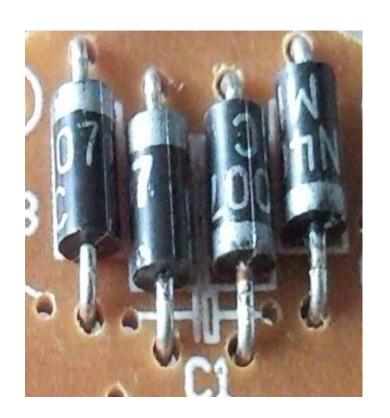

- •- Jumper Wire Feeder Support, insert JW directly directly without sequencer again to save 1/3 JW.
  - •- Low maintenance dispenser heads
- - Insertion Directions: 0°,90°,180°,270°
- Components require: 52mm Taped axial leads;
- - Component lead span: 5.0mm
- - Components available: Capacitor, Transistor, Diode, Resistance, Fuse, Taped axial leads components
- Lowers Cost of Ownership
- Low Energy costs.
- •- Easy to Use User Interface
- Easy operation, use Excel program and USB input.
- Off-line programming available

PCB Size: Max: 450MM\*450MM

Min:50MM\*50MM





**Neighbor components parallel distance** E(pitch)=5.0mm

Tape width: 52mm

Max Component Body Length: C=16mm , Resistor:1/8W-2W

Axial Lead Component Kind: Diode Resistor Capacitor and so on.

Max body diameter D=5.0mm







# Axial Inserter S-4000 Spec

### **Insertion head work principal**





#### **Axial Inserter S-4000 Spec**

Hole Span: 5~20mm JW Span: 5~30mm



Hole Diameter = Lead Diameter + 0.48mm  $\pm 0.08$ mm.

(0.019")(0.003")



Clinch lead angle is adjustable in a range (0 $^{\circ}$  - 45 $^{\circ}$  ). Clinch lead length is adjustable from 1.28mm (0.050") to 1.80mm (0.071") and is measured from the center of the insertion hole to the end of the lead.



# Axial S-4000 Insertion PCB











### The ideal Solution for any market

• Electrical industries appliances: Air conditioner, Television, Microwave, Electric cooker, Electric kettle, Induction cooker etc.





Vehicle industries application:
Vehicle power supply, Vehicle light,
Car audio etc.







## The ideal Solution for any mark