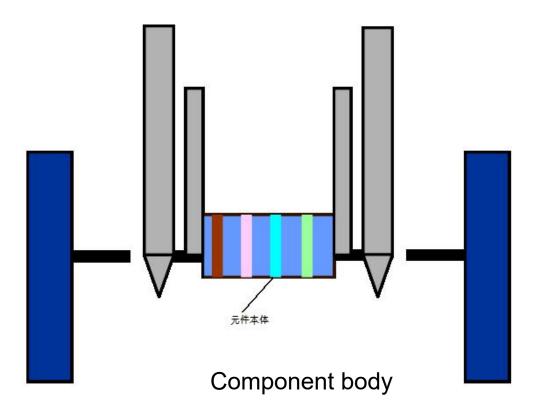

uencer again to save 1/3 JW.
  - •- Low maintenance dispenser heads
- - Insertion Directions: 0°,90°,180°,270°
- Components require: 52mm Taped axial leads;
- - Component lead span: 5.0mm
- - Components available: Capacitor, Transistor, Diode, Resistance, Fuse, Taped axial leads components
- Lowers Cost of Ownership
- Low Energy costs.
- •- Easy to Use User Interface
- Easy operation, use Excel program and USB input.
- Off-line programming available

PCB Size: Max: 450MM\*450MM

Min:50MM\*50MM





**Neighbor components parallel distance** E(pitch)=5.0mm

Tape width: 52mm

Max Component Body Length: C=16mm , Resistor:1/8W-2W

Axial Lead Component Kind: Diode Resistor Capacitor and so on.

Max body diameter D=5.0mm







# Axial Inserter S-4000 Spec

### **Insertion head work principal**





#### **Axial Inserter S-4000 Spec**

Hole Span: 5~20mm JW Span: 5~30mm



Hole Diameter = Lead Diameter + 0.48mm  $\pm 0.08$ mm.

(0.019")(0.003")



Clinch lead angle is adjustable in a range (0 $^{\circ}$  - 45 $^{\circ}$  ). Clinch lead length is adjustable from 1.28mm (0.050") to 1.80mm (0.071") and is measured from the center of the insertion hole to the end of the lead.



# Axial S-4000 Insertion PCB











### The ideal Solution for any market

• Electrical industries appliances: Air conditioner, Television, Microwave, Electric cooker, Electric kettle, Induction cooker etc.





Vehicle industries application:
Vehicle power supply, Vehicle light,
Car audio etc.







## The ideal Solution for any market

 Power supply appliance: Vehicle power supply, Energy saving power su