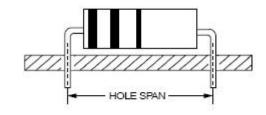

#### **Axial Inserter S-4000 Spec**

Hole Span: 5~20mm JW Span: 5~30mm

Hole Diameter = Lead Diameter + 0.48mm  $\pm 0.08$ mm.

(0.019")(0.003")

Clinch lead angle is adjustable in a range (0 $^{\circ}$  - 45 $^{\circ}$  ). Clinch lead length is adjustable from 1.28mm (0.050") to 1.80mm (0.071") and is measured from the center of the insertion hole to the end of the lead.