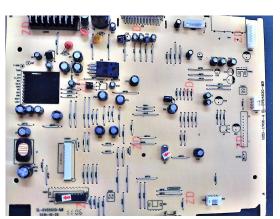

so on.

Max body diameter D=5.0mm







# Axial Inserter S-4000 Spec

### **Insertion head work principal**





#### **Axial Inserter S-4000 Spec**

Hole Span: 5~20mm JW Span: 5~30mm



Hole Diameter = Lead Diameter + 0.48mm  $\pm 0.08$ mm.

(0.019")(0.003")



Clinch lead angle is adjustable in a range (0 $^{\circ}$  - 45 $^{\circ}$  ). Clinch lead length is adjustable from 1.28mm (0.050") to 1.80mm (0.071") and is measured from the center of the insertion hole to the end of the lead.



# Axial S-4000 Insertion PCB











### The ideal Solution for any market

• Electrical industries appliances: Air conditioner, Television, Microwave, Electric cooker, Electric kettle, Induction cooker etc.





Vehicle industries application:
Vehicle power supply, Vehicle light,
Car audio etc.







## The ideal Solution for any market

 Power supply appliance: Vehicle power supply, Energy saving power supply, Ballast etc.







# Successful Case