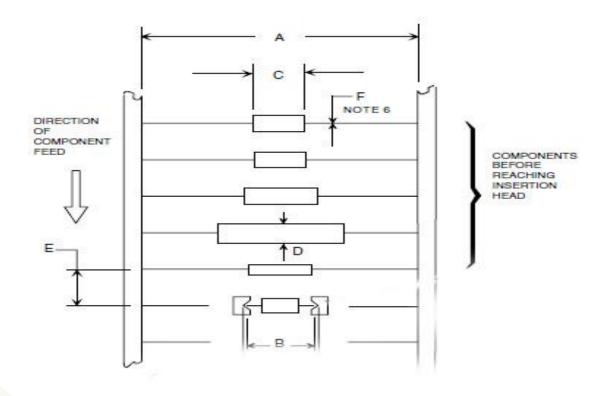

PCB Size: Max: 450MM\*450MM

Min:50MM\*50MM

**Neighbor components parallel distance** E(pitch)=5.0mm

Tape width: 52mm

Max Component Body Length: C=16mm , Resistor:1/8W-2W

Axial Lead Component Kind: Diode Resistor Capacitor and so on.

Max body diameter D=5.0mm