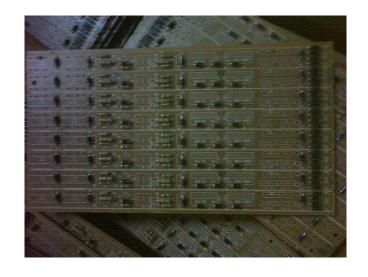

t.
- Off-line programming available

PCB Size: Max: 450MM\*450MM

Min:50MM\*50MM





**Neighbor components parallel distance** E(pitch)=5.0mm

Tape width: 52mm

Max Component Body Length: C=16mm , Resistor:1/8W-2W

Axial Lead Component Kind: Diode Resistor Capacitor and so on.

Max body diameter D=5.0mm







# Axial Inserter S-4000 Spec

### **Insertion head work principal**





#### **Axial Inserter S-4000 Spec**

Hole Span: 5~20mm JW Span: 5~30mm



Hole Diameter = Lead Diameter + 0.48mm  $\pm 0.08$ mm.

(0.019")(0.003")



Clinch lead angle is adjustable in a range (0 $^{\circ}$  - 45 $^{\circ}$  ). Clinch lead length is adjustable from 1.28mm (0.050") to 1.80mm (0.071") and is measured from the center of the insertion hole to the end of the lead.



# Axial S-4000 Insertion PCB











### The ideal Solution for any market

• Electrical industries appliances: Air conditioner, Television, Microwave, Electric cooker, Electric kettle, Induction cooker etc.





Vehicle industries application:
Vehicle power supply, Vehicle light,
Car audio etc.







## The ideal Solution for any market

 Power supply appliance: Vehicle power supply, Energy saving power supply, Ballast etc.







# Successful Case