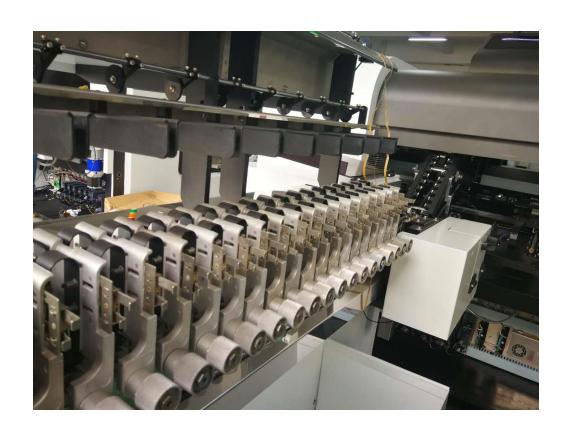

### S-4000 Axial Inserter





### **Through Hole Products**



#### **Axial/Sequencer S-4000**

- Expandable from 20 stations to 100 stations (10 Station Increments)
- > Speeds up to 16,000/hour
- > Low maintenance feeder technology
- > Dual part detection two parts in same chain slot.
- > Insertion Directions: 0°,90°,180°,270°
- Jumper Wire Feeder Support



### **S-4000** – In Detail

- 20,000 CPH Spec Speed
  - 13,000 CPH "Real" Throughput Speed
- Expandable from 20 inputs up to 100 inputs
  - •- Jumper Wire Feeder Support, insert JW directly directly without sequencer again to save 1/3 JW.
  - •- Low maintenance dispenser heads
- - Insertion Directions: 0°,90°,180°,270°
- Components require: 52mm Taped axial leads;
- - Component lead span: 5.0mm
- - Components available: Capacitor, Transistor, Diode, Resistance, Fuse, Taped axial leads component