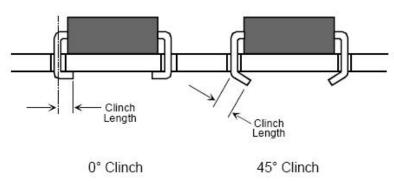

#### **Axial Inserter S-4000 Spec**

Hole Span: 5~20mm JW Span: 5~30mm

Hole Diameter = Lead Diameter + 0.48mm  $\pm 0.08$ mm.

(0.019")(0.003")

Clinch lead angle is adjustable in a range (0 $^{\circ}$  - 45 $^{\circ}$  ). Clinch lead length is adjustable from 1.28mm (0.050") to 1.80mm (0.071") and is measured from the center of the insertion hole to the end of the lead.