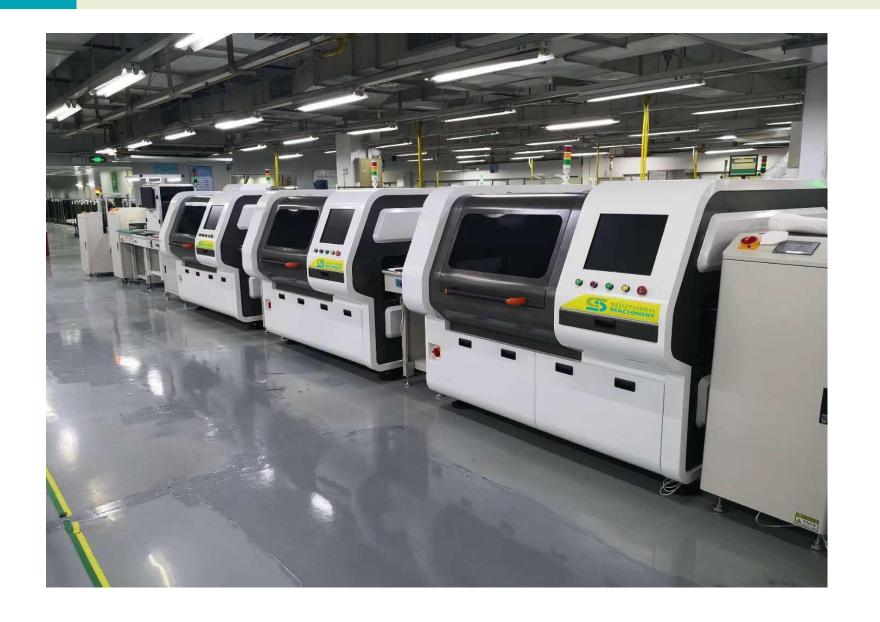

### S-4000 Axial Inserter

#### **Axial/Sequencer S-4000**

- Expandable from 20 stations to 100 stations (10 Station Increments)
- > Speeds up to 16,000/hour
- > Low maintenance feeder technology
- > Dual part detection two parts in same chain slot.
- > Insertion Directions: 0°,90°,180°,270°
- Jumper Wire Feeder Support

### **S-4000** – In Detail

- 20,000 CPH Spec Speed
  - 13,000 CPH "Real" Throughput Speed
- Expandable from 20 inputs up to 100 inputs
  - •- Jumper Wire Feeder Support, insert JW directly directly without sequencer again to save 1/3 JW.
  - •- Low maintenance dispenser heads
- - Insertion Directions: 0°,90°,180°,270°
- Components require: 52mm Taped axial leads;
- - Component lead span: 5.0mm
- - Components available: Capacitor, Transistor, Diode, Resistance, Fuse, Taped axial leads components
- Lowers Cost of Ownership
- Low Energy costs.
- •- Easy to Use User Interface
- Easy operation, use Excel program and USB input.
- Off-line programming available