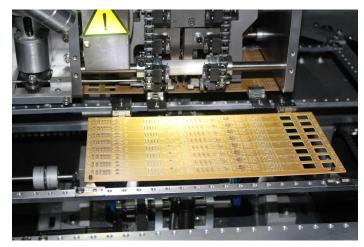

Off-line programming available

PCB Size: Max: 450MM\*450MM

Min:50MM\*50MM





**Neighbor components parallel distance** E(pitch)=5.0mm

Tape width: 52mm

Max Component Body Length: C=16mm , Resistor:1/8W-2W

Axial Lead Component Kind: Diode Resistor Capacitor and so on.

Max body diameter D=5.0mm







# Axial Inserter S-4000 Spec

### **Insertion head work principal**





#### **Axial Inserter S-4000 Spec**

Hole Span: 5~20mm JW Span: 5~30mm



Hole Diameter = Lead Diameter + 0.48mm  $\pm 0.08$ mm.

(0.019")(0.003")



Clinch lead angle is adjustable in a range (0 $^{\circ}$  - 45 $^{\circ}$  ). Clinch lead length is adjustable from 1.28mm (0.050") to 1.80mm (0.071") and is measured from the center of the insertion hole to the end of the lead.



# Axial S-4000 Insertion PCB











### The ideal Solution for any market

• Electrical industries appliances: Air conditioner, Television, Microwave, Electric cooker, Electric kettle, Induction cooker etc.





Vehicle industries application:
Vehicle power supply, Vehicle light,
Car audio etc.







## The ideal Solution for any market

 Power supply appliance: Vehicle power supply, Energy saving power supply, Ballast etc.







# Successful Case